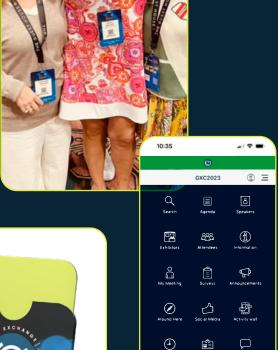

#### **Conference App**

Our intuitive, user friendly app is where most attendees go to receive the latest, real-time updates for GXC agenda and events. Your company will have a full page display each time the app is loaded.