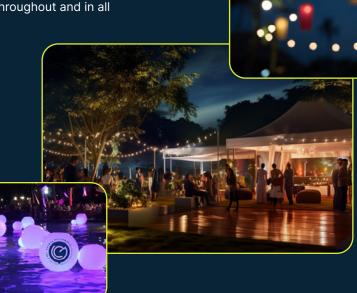

## PLATINUM SPONSORSHIP - "LA NOCHE" OPENING RECEPTION

Welcome to "La Noche." With cool vibes and soulful energy, GXC invites you to your very own beach and poolside opening night. Picture a fusion of soulful, funky tunes, and laid-back ambiance, where guests can unwind, groove, and indulge in delectable food and treats like carpool karaoke and cigar rolling. La Noche offers the ultimate chill-out experience, and your brand can set the scene and create its own vibe.

- Floating Neon Spheres: Illuminate your Brand.
- Glow-in-the-Dark Branded Wristbands: Your logo lights up the night on exclusive wristbands, ensuring attendees carry your brand wherever they go.
- Poolside Presence: Your brand products poolside, enhancing the relaxed and sophisticated atmosphere of the event.
- Welcoming Entrance and Farewell: Greet guests with branded signage at the entrance and bid them farewell with your logo and products at the exit, leaving a lasting impression.
- Digital Advertising: showcase your brand, on GXC digital screens ensuring your message resonates with every attendee, extending beyond La Noche.
- Capture product placement opportunities throughout GXC to seamlessly embed your brand into the attendee experience, leaving a lasting impression.
- Join us as a sponsor and let your brand be part of the most vibrant experience at La Noche, the opening night of GXC.